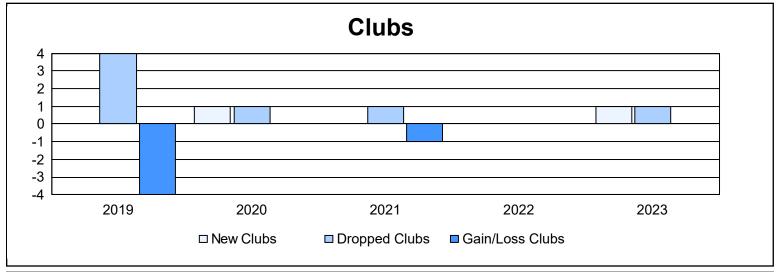

District 2 X3 As of June 2023 Cumulative

| Year      | New<br>Clubs | Dropped<br>Clubs | Gain/<br>Loss<br>Clubs | New<br>Members | Charter<br>Members | Reinstate<br>Members | Transfer<br>Members | Total<br>Member<br>Added | Total<br>Members<br>Dropped | Gain/<br>Loss<br>Members |
|-----------|--------------|------------------|------------------------|----------------|--------------------|----------------------|---------------------|--------------------------|-----------------------------|--------------------------|
| 2018-2019 | 0            | 4                | -4                     | 188            | 0                  | 9                    | 16                  | 213                      | 284                         | -71                      |
| 2019-2020 | 1            | 1                | 0                      | 140            | 20                 | 5                    | 10                  | 175                      | 208                         | -33                      |
| 2020-2021 | 0            | 1                | -1                     | 156            | 2                  | 4                    | 3                   | 165                      | 228                         | -63                      |
| 2021-2022 | 0            | 0                | 0                      | 195            | 8                  | 18                   | 7                   | 228                      | 225                         | 3                        |
| 2022-2023 | 1            | 1                | 0                      | 175            | 22                 | 7                    | 8                   | 212                      | 262                         | -50                      |
| Average   | 0            | 1                | -1                     | 171            | 10                 | 9                    | 9                   | 199                      | 241                         | -43                      |